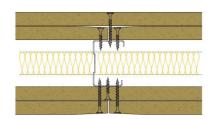

## 50-K-58(25) - SPEEDLINE System Data Sheet - Version V1 (24-10-23)

SPEEDLINE 50mm 'C' Stud Partition @600mm Ctrs, with 2x Knauf 15mm Wallboard each side, 25mm APR

## System Performance Breakdown

Fire Resistance:

BS476 Part 22:1987:

Test Ref & Date or Applied Ref & Report:

Max Height: Thickness:

Duty Grade: BS 5234: Part 2:1992:

Sound Insulation:

60/60 Minutes (Integrity/Insulation).

BRE 208596 - BRE Report P102396-1011B

Refer to Speedline Specification Clause

112 mm. (At Base Track, Excluding Finishes)

Severe - Annexes A-F

47 RwdB, Date Tested or Assessed Against - 50-K-57(25)

TESTED AT ONE OF THE UKAS ACCREDITED LABORATORIES BELOW