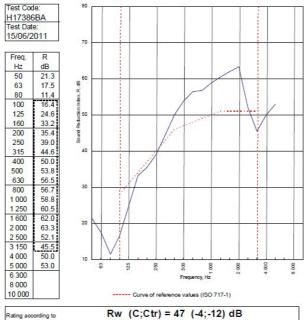

BRE 208596 - BRE Report P102396-1011B

Refer to Speedline Specification Clause

112 mm. (At Base Track, Excluding Finishes)

Severe - Annexes A-F

47 RwdB, Date Tested or Assessed Against - 50-K-57(25)

TESTED AT ONE OF THE UKAS ACCREDITED LABORATORIES BELOW